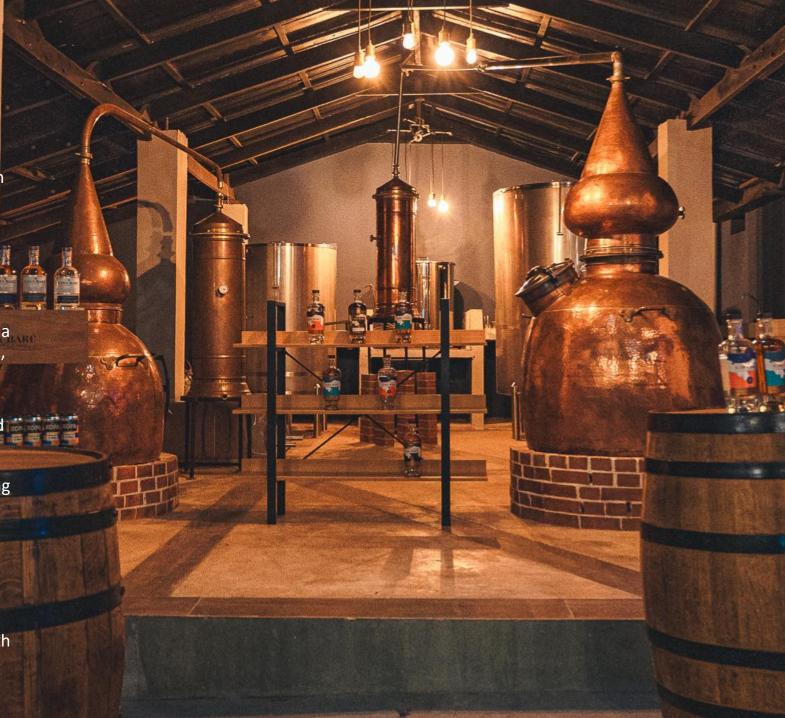

## CASA BARÚ RUM

Casa Barú is a premium rum brand from Panama, known for its craftsmanship and high-quality ingredients.

Casa Barú carefully sources sugarcane syrup from the lust Chiriqui Highlands, near the Barú volcano, ensuring that bottle of rum captures the essence of its tropical roots. Its dedication to artisanal copper pot still distillation and the meticulous aging process in ex-Bourbon and Rye whiskey barrels give Casa Barú a distinct character that is both bold and mellow.